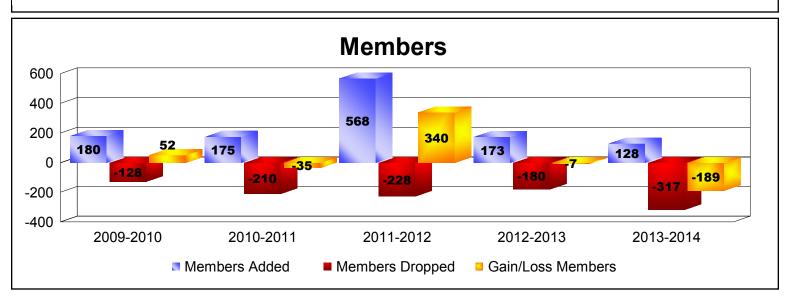

-3

2010-2011

New Clubs

n

2013-2014

| Year        | New<br>Clubs | Dropped<br>Clubs | Gain/<br>Loss<br>Clubs | New<br>Members | Charter<br>Members | Reinstate<br>Members | Transfer<br>Members | Total<br>Member<br>Added | Total<br>Members<br>Dropped | Gain/<br>Loss<br>Members |
|-------------|--------------|------------------|------------------------|----------------|--------------------|----------------------|---------------------|--------------------------|-----------------------------|--------------------------|
| 2009-2010   | 2            | -1               | 1                      | 94             | 55                 | 1                    | 30                  | 180                      | -128                        | 52                       |
| 2010-2011   | 0            | -3               | -3                     | 153            | 1                  | 13                   | 8                   | 175                      | -210                        | -35                      |
| 2011-2012   | 4            | -4               | 0                      | 305            | 238                | 9                    | 16                  | 568                      | -228                        | 340                      |
| 2012-2013   | 0            | -1               | -1                     | 162            | 1                  | 4                    | 6                   | 173                      | -180                        | -7                       |
| 2013-2014   | 1            | -1               | 0                      | 95             | 21                 | 2                    | 10                  | 128                      | -317                        | -189                     |
| Average     | 1            | -2               | -1                     | 162            | 63                 | 6                    | 14                  | 245                      | -213                        | 32                       |
|             |              |                  |                        |                | Club               | S                    |                     |                          |                             |                          |
| 4<br>3<br>2 |              |                  |                        |                |                    |                      |                     |                          |                             |                          |